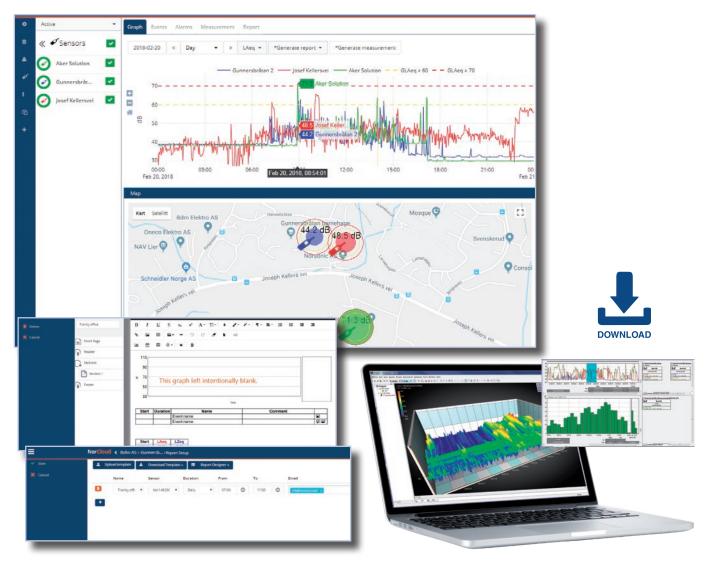

A powerful report generator integrated in NorCloud offers you to design your own report templates (or you can use one of our standard templates). You can set NorCloud to distribute via e-mail as many measurement reports that you need, as often as you want. Or just select a time window in the graph, and generate a NorCloud report based on the selected time span.

NorCloud is seamless integrated with NorReview, when further analysis of measurement data is needed. Just select the periode window of interest, download the measurement and open it in NorReview. The NorReview PC software package is one of the most powerful tool available for post processing and presentation of environmental noise data.