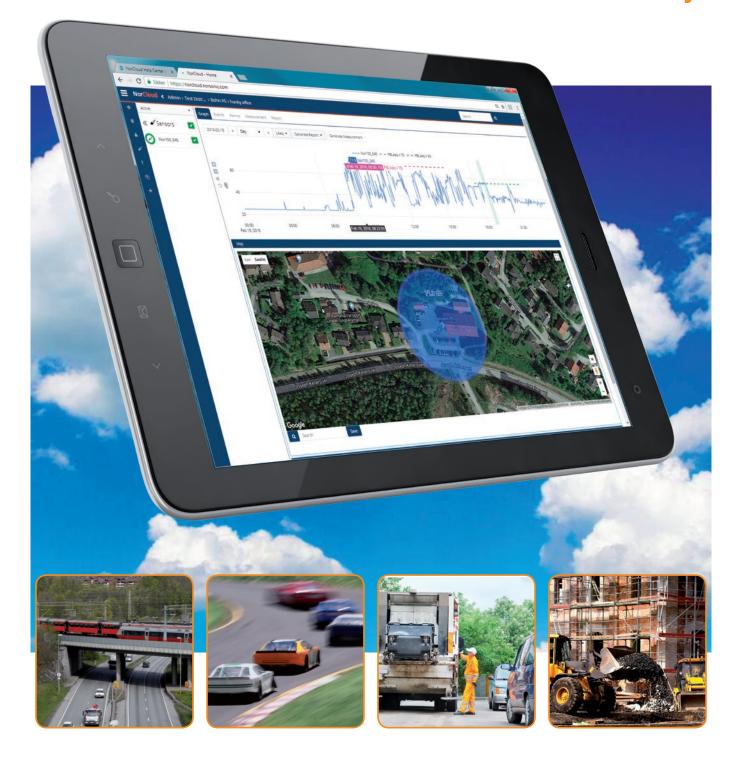

# Noise monitoring made easy!

Innovative sound instrumentation

www.norsonic.com

NorCloud is designed to fit your need for noise monitoring. Even if you are a non expert, NorCloud offers you an easy setup of a project with alarms and triggers.

#### When is NorCloud the preferred solution?

Whenever and wherever you need to monitor and collect noise data on a permanent or a longer time span as in:

- Construction noise monitoring
- Transport noise monitoring
- City noise monitoring
- Industrial estate noise monitoring
- Airport noise monitoring
- Harbour noise monitoring
- Race track and Shooting range monitoring
- Outdoor concerts and venues