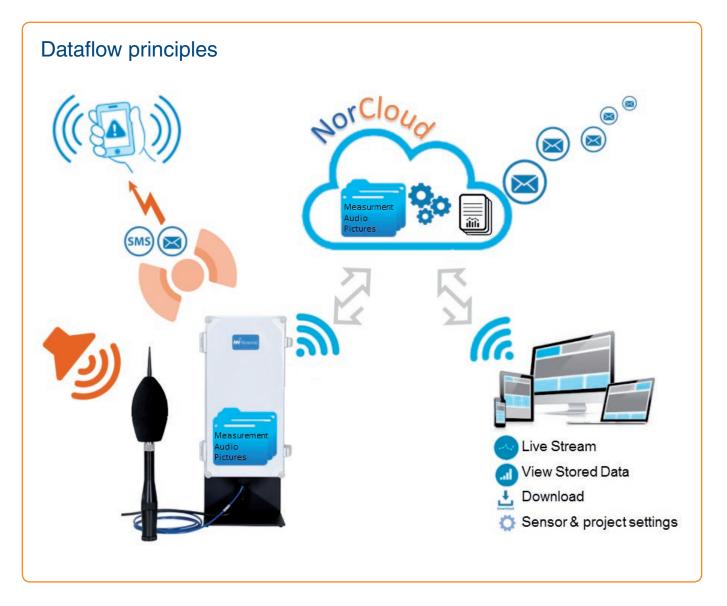

Assigning your sound level meter or sound monitoring station has never been easier; connect the instrument to Internet, register the sensors id number in your NorCloud project, and you are up and running. Once registered the same sensor can easily be moved between your projects when needed.

#### Why NorCloud?

- Fast, easy to connect and assign your sensor to a NorCloud project via 4G, WIFI or LAN.
- No software installation required.
- All data automatically uploaded to NorCloud.
- Access all your data with any web browser on any device. Pages adapt to your smart phone screen.
- Project management with measurement, trigger and alert setups, in addition to user access control.
- Powerful report designer and generator integrated.
- View live data or download time specific measurements on the go.
- Seamless integrated with NorReview.
- Real time SMS and e-mail alerts sent directly from instrument.
- Protect your data. Redundant storage of data locally on the unit and in NorCloud.